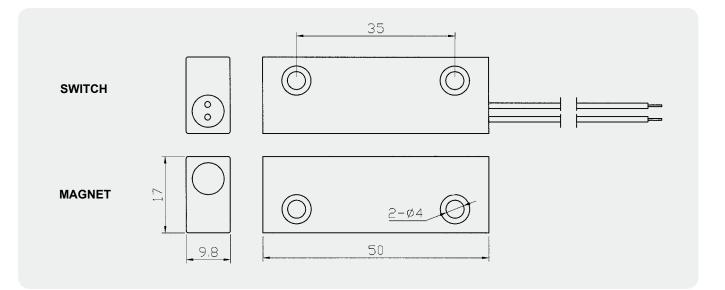

# Magnetic Contact Switches



## Specification:

- \* Metal magnetic contacts
- \* Ideal for commercial application or industrial use
- \* Screws included
- \* Standard 18" #22AWG leads
- \* 2 Conductor jacket cable on request
- \* Armored cable on request
- \* Longer leads available
- \* Resistor, Diode and Supervisory Loop available on request

### **Dimension (mm):**

#### **•••** Surface Mounted





#### Order Information:

| Part      | Loop   |      |                 | Depature Gap |                             | Maximum | Maximum   | Maximum                  |
|-----------|--------|------|-----------------|--------------|-----------------------------|---------|-----------|--------------------------|
| Number    | Туре   | Form | [IIICII(IIIII)] | [incn(inin)] | Contact Resistance<br>(Ohm) | (W)     | (VDC/VAC) | Switching Current<br>(A) |
| SF-2071AR | Closed | N/O  | 1.5 (38)        | 1.65 (42)    | 0.150                       | 7.5     | 100       | 0.4                      |