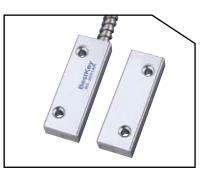

# Magnetic Contact Switches

## Specification:

- \* Metal magnetic contacts
- \* Ideal for commercial application or industrial use
- \* Screws included
- \* Standard 18" #22AWG leads
- \* 2 Conductor jacket cable on request
- \* Armored cable on request
- \* Longer leads available
- \* Resistor, Diode and Supervisory Loop available on request